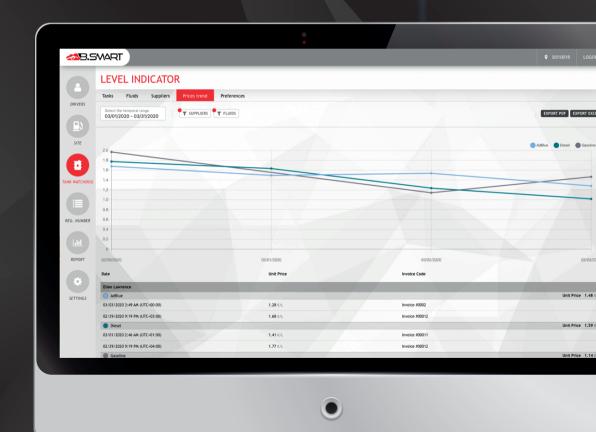

#### FLUID PRICE & VALUE

You can always have at your fingertips the fluid level value & fluid volume: you can define the refuelling price and verify the current tank level value:

- Manage suppliers of the fluids to keep track of the date, price and quantity bought
- Get real time data of the value of your fuel inventory
- Follow fluid price trends
- Access and download reports from any internet connected device thanks to the cloud software