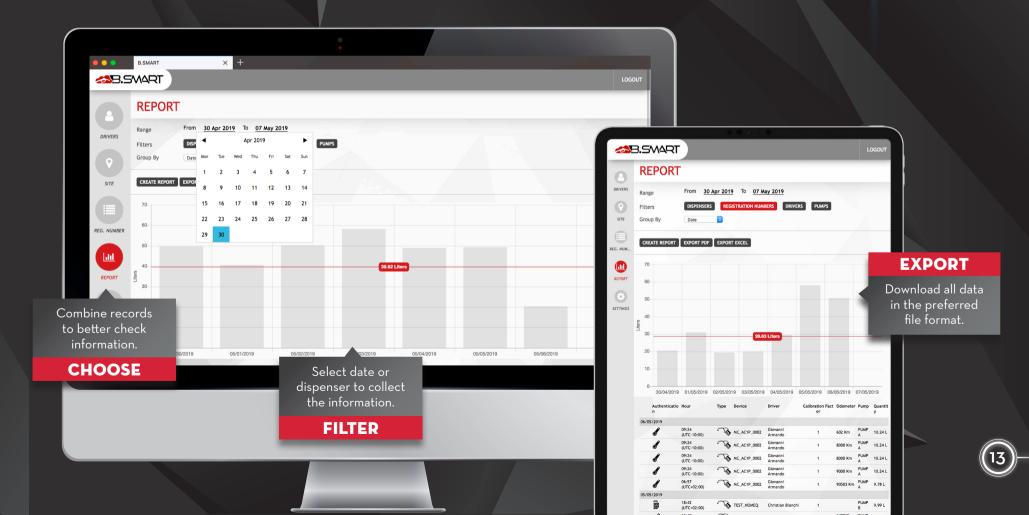

### **ALL TRANSACTIONS AT A GLANCE**

- PIUSI B.SMART allows you to keep track of all the transactions and refueling operations made.
   A user-friendly interface helps gather and filter information to get real control at a glance:
- Check and control transactions
- Receive and download the related receipts
- **Export** data to .pdf or .xlsx

## IMMEDIATELY RECEIVE ALL FEEDBACK FROM THE SITE

One of the main features of PIUSI B.SMART is the **real time function** that allows you to keep track of all the transactions immediately\*:

Receive a receipt of the transaction once completed\*.