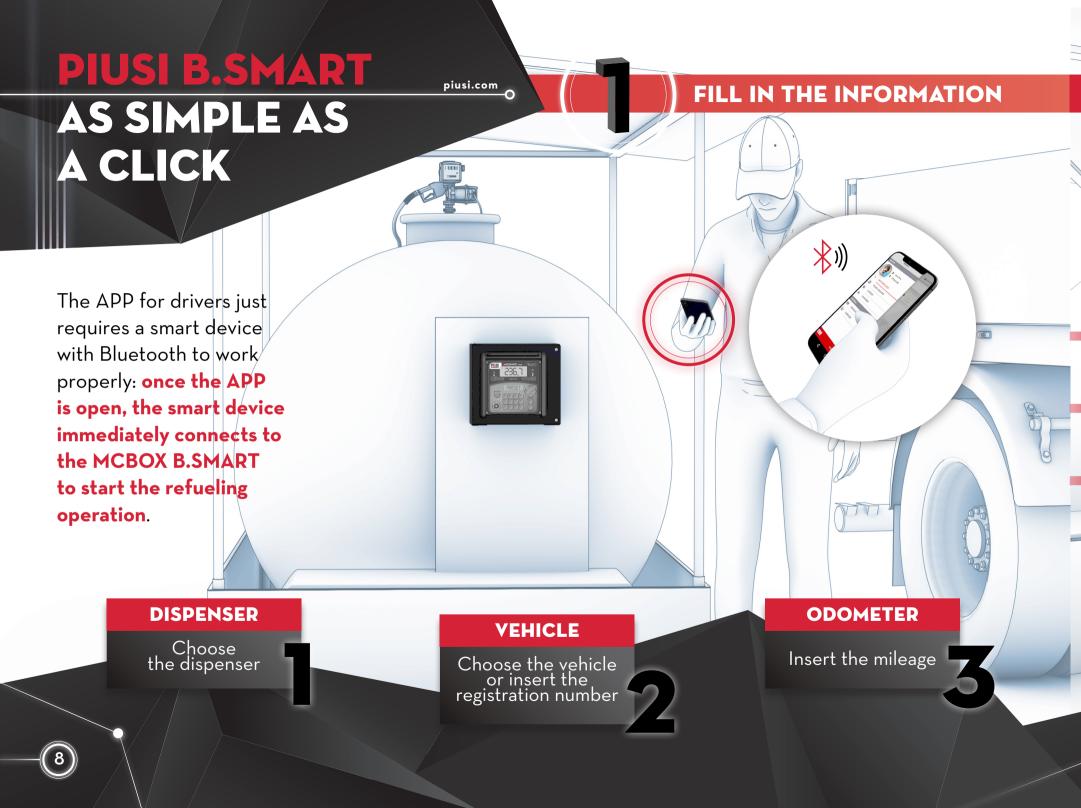

### NEW FUEL MANAGEMENT SYSTEM

PIUSI B.SMART: the name speaks for itself! An intuitive and simple Fuel Management System!

B.SMART is composed of hardware MCBOX B.SMART and software (APP for drivers and a web APP on Cloud for fleet managers) driven by Bluetooth technology to easily monitor and manage any fleet; from the smallest to the largest.

### ADVANTAGES FOR DRIVERS

PIUSI B.SMART is specifically developed to support and simplify all refueling operations both on the drivers' and on the manager's side:

It requires only a smart device to work; driver key or PIN is not required

It works with all iOS and Android mobile devices

The B.SMART APP is available both on APPLESTORE or PLAYSTORE simple to find and free to download

As the APP is connected via **Bluetooth** and it works even if no network is available\*

If needed, the system can also work with the optional driver key or user PIN

Available on:

key-pad in case of no smart-device availability

- \* Transactions will be transferred once the network is available again.
- \*\*Not provided