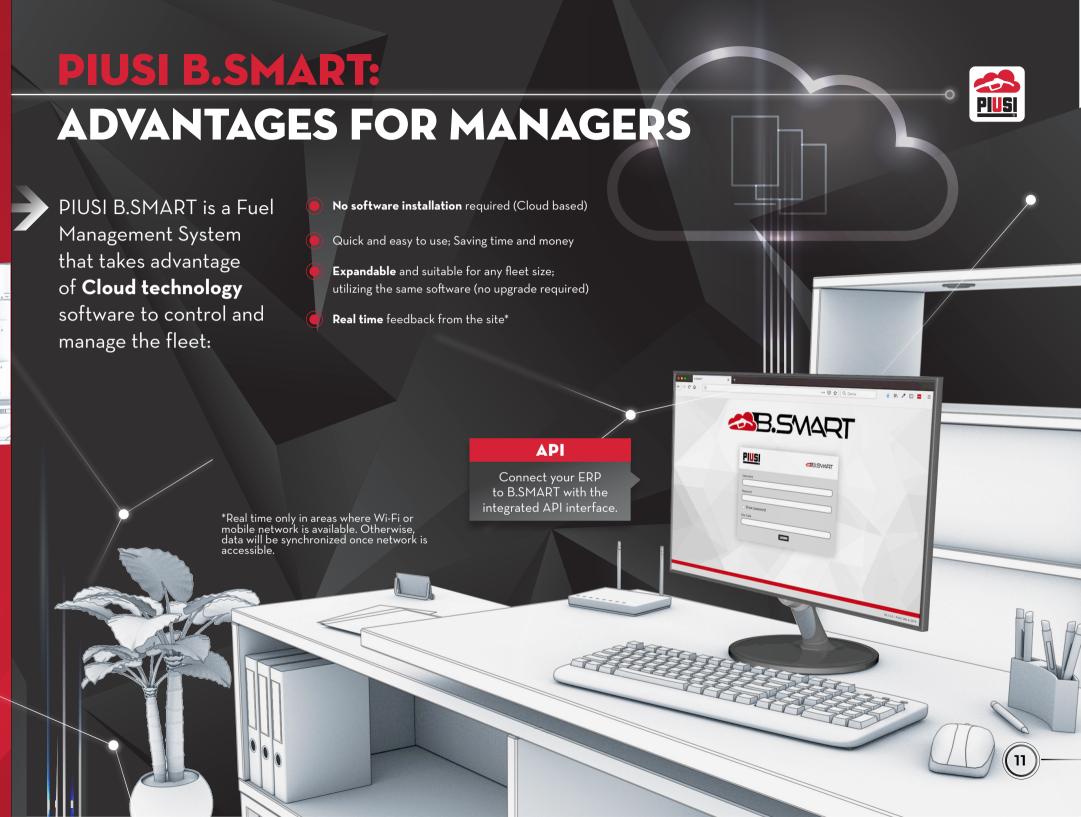

### NEW FUEL MANAGEMENT SYSTEM

PIUSI B.SMART: the name speaks for itself! An intuitive and simple Fuel Management System!

B.SMART is composed of hardware MCBOX B.SMART and software (APP for drivers and a web APP on Cloud for fleet managers) driven by Bluetooth technology to easily monitor and manage any fleet; from the smallest to the largest.

### WHY CHOOSE THE PIUSI FMS?

While the FMS market is full of many solutions, **PIUSI B.SMART** stands out for its distinctive characteristics:

- Simple: you just need a smartphone and Bluetooth to make it work;
- Cloud-based: no local network required;
- APP-based: it works with an intuitive and simple APP;
- Expandable: the same software fits any fleet size;
- Multi-customer/multi-site management: manage control units located in different geographical locations thanks to its Cloud-based system;
- Two-hose FMS;
- Remote access app-based with NO FEES: no rental or recurring fees;
- Key-pad in case of no smart-device availability.

As the PIUSI B.SMART software is Cloud based, it doesn't require any installation on a local PC to allow fleet managers to check the site from anywhere and monitor fuel transactions.