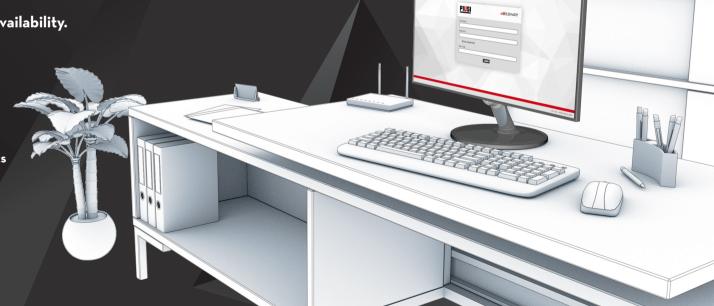

As the PIUSI B.SMART software is Cloud based, it doesn't require any installation on a local PC to allow fleet managers to check the site from anywhere and monitor fuel transactions.

### SET, ACTIVATE AND MONITOR YOUR SITE

#### MANAGE

Add or delete sites, dispensers and users.

#### CHECK

All information is under control

- PIUSI B.SMART allows you to enter all the parameters useful to manage the site properly: locations, fuel dispenser names, drivers, vehicle categories and vehicles:
  - **Easy installation** procedure
  - Unique code to identify each site
  - Detailed icons help to easily identify dispensers for a complete overview of installed devices
  - **Avatar** of all drivers