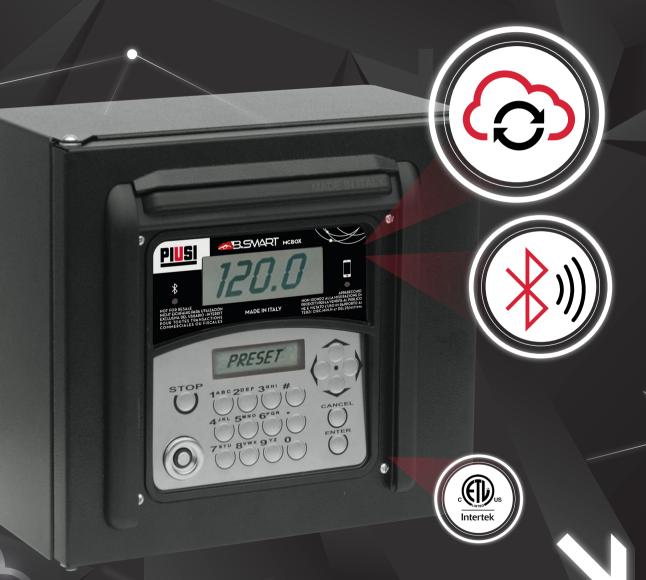

**B.SMART** 

### **PIUSI B.SMART:**

### FOR PIUSI B.SMART

\*))

- Top performance and reliability, all from one supplier
- Real time communication between the dispenser and the PC
- Made in Italy; quality guaranteed by PIUSI

Enter the era of the SMART Fuel Management System simply upgrading your MC hardware with the NEW dedicated KIT UPGRADE and change the way you manage your fleet.

#### MCBOX B.SMART

**MCBOX B.SMART** control panel to be used with the existing fueling equipment.

#### IT CAN CONTROL:

- PUMP (UP TO 2 PUMPS)
- PULSE METER
- NOZZLE CONTACT

2 hose FMS

SUITABLE FOR HIGH FLOW RATE

Key pad in case of no smart device availability

AC version

**HEAVY DUTY** 

NO RECURRING FEES