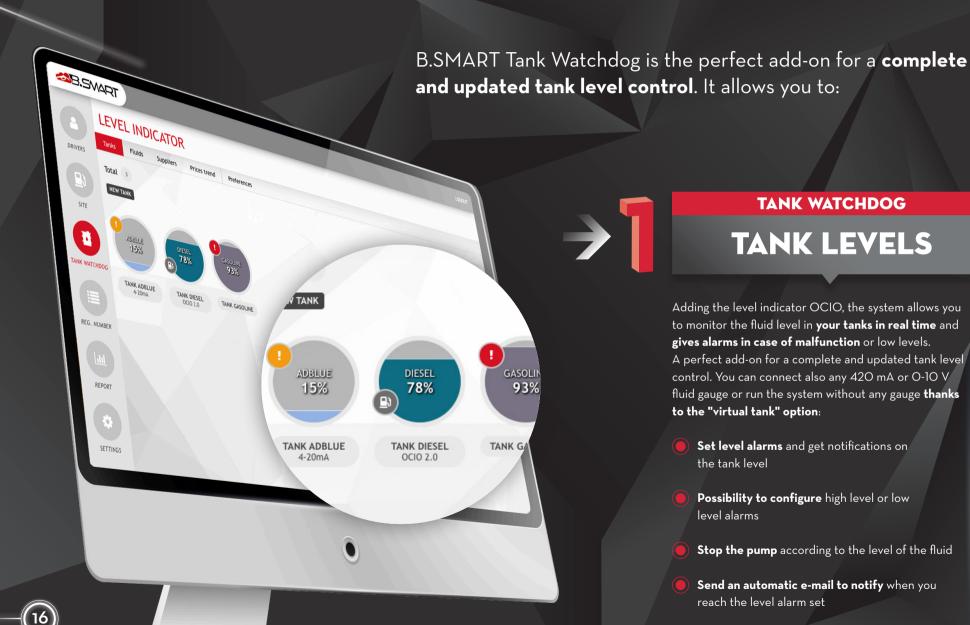

### TANK WATCHDOG ADD-ON

### **B.SMART ADDITIONAL FEATURES**

## TANK WATCHDOG ADD-ON

- Monitor the tank level (add fluid fills, usage and adjustments);
- Set level alarms:

- Manage suppliers:
- Follow inventory price values and trends:
- Access and download reports from anywhere.

#### TANK WATCHDOG

#### FLUID PRICE & VALUE

You can always have at your fingertips the fluid level value & fluid volume: you can define the refuelling price and verify the current tank level value:

- Manage suppliers of the fluids to keep track of the date, price and quantity bought
- Get real time data of the value of your fuel inventory
- Follow fluid price trends
- Access and download reports from any internet connected device thanks to the cloud software