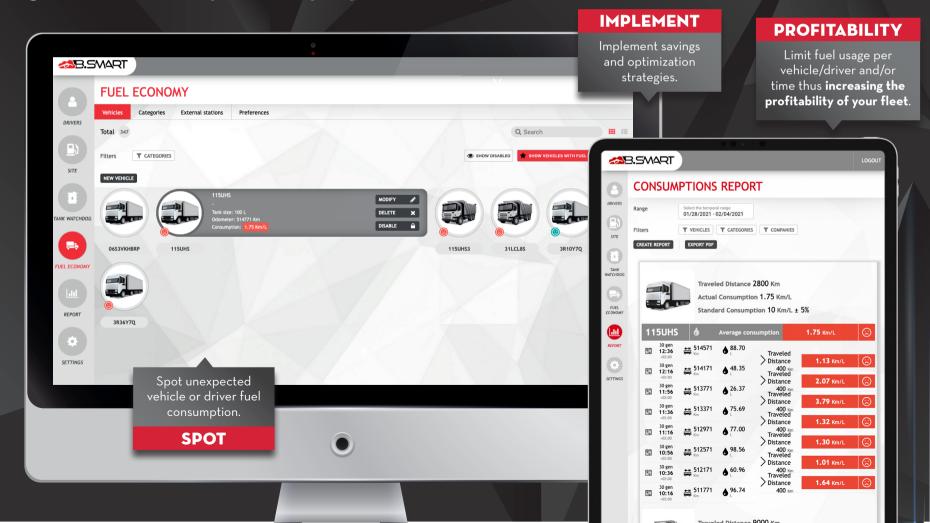

#### **FUEL ECONOMY ADD-ON**

- Enhance your system and become even more **smart** with the **FUEL ECONOMY ADD-ON** for B.SMART! Thanks to this new module, you can now **completely manage and increase the profitability of your fleet**:
- Integrated fleet management
- Manage consumption, cross-checking vehicles and drivers
- Manage drivers' and vehicles' limits
- Add, check and manage the on-road refueling transactions.

### **FUEL ECONOMY ADD-ON**

#### **FUEL ECONOMY**

#### **FLEET MANAGEMENT**

Thanks to this new add-on, you can:

- Add all the vehicles of your fleet to the B.SMART WEB APP system.
- Group all the vehicles according to a specific and personalized setting
- Add the images of your vehicles and drivers to the WEB APP for quick and easy identification
- Spot drivers' high fuel consumption
- Set driver and vehicle limits based on quantities or time frames

#### **CONSUMPTION REPORT**

Thanks to this new add-on, you can have detailed reports of:

- **Fuel/DEF** dispense transactions
- Vehicle consumption, spotting deviations vs standard
- Drivers' usage per vehicle, tracking the driving behavior of the operator
- Spot drivers' high fuel consumption
- Add additional transactions from service station and other sites. highlighting offsit fuel/DEF costs in order to have a correlete overview on the driver and vehicle trends/activities.