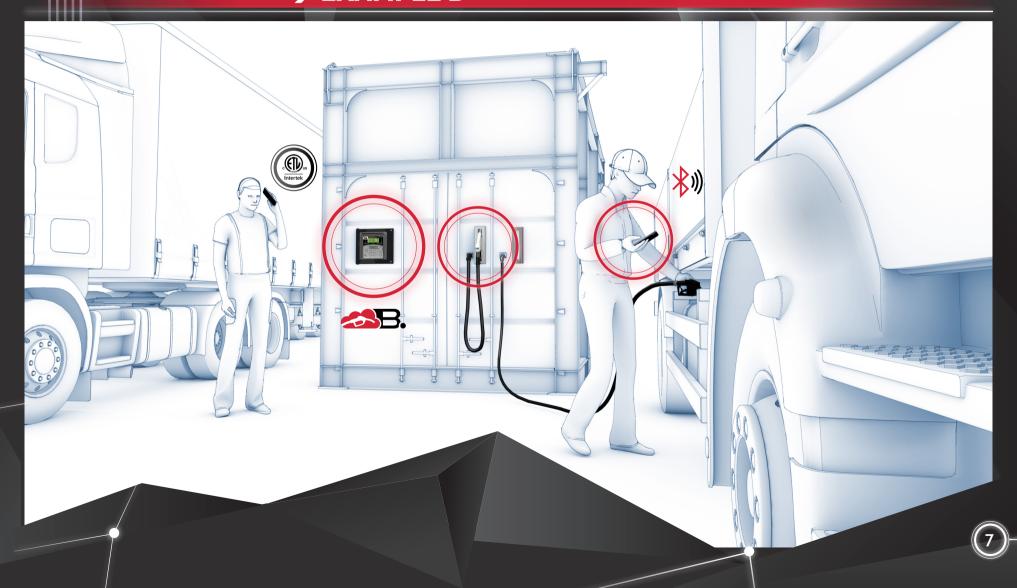

**B.SMART** 

### ADVANTAGES FOR DRIVERS

PIUSI B.SMART is specifically developed to support and simplify all refueling operations both on the drivers' and on the manager's side:

It requires only a smart device to work; driver key or PIN is not required

It works with all iOS and Android mobile devices

The B.SMART APP is available both on APPLESTORE or PLAYSTORE simple to find and free to download

As the APP is connected via **Bluetooth** and it works even if no network is available\*

If needed, the system can also work with the optional driver key or user PIN

Available on:

key-pad in case of no smart-device availability

- \* Transactions will be transferred once the network is available again.
- \*\*Not provided