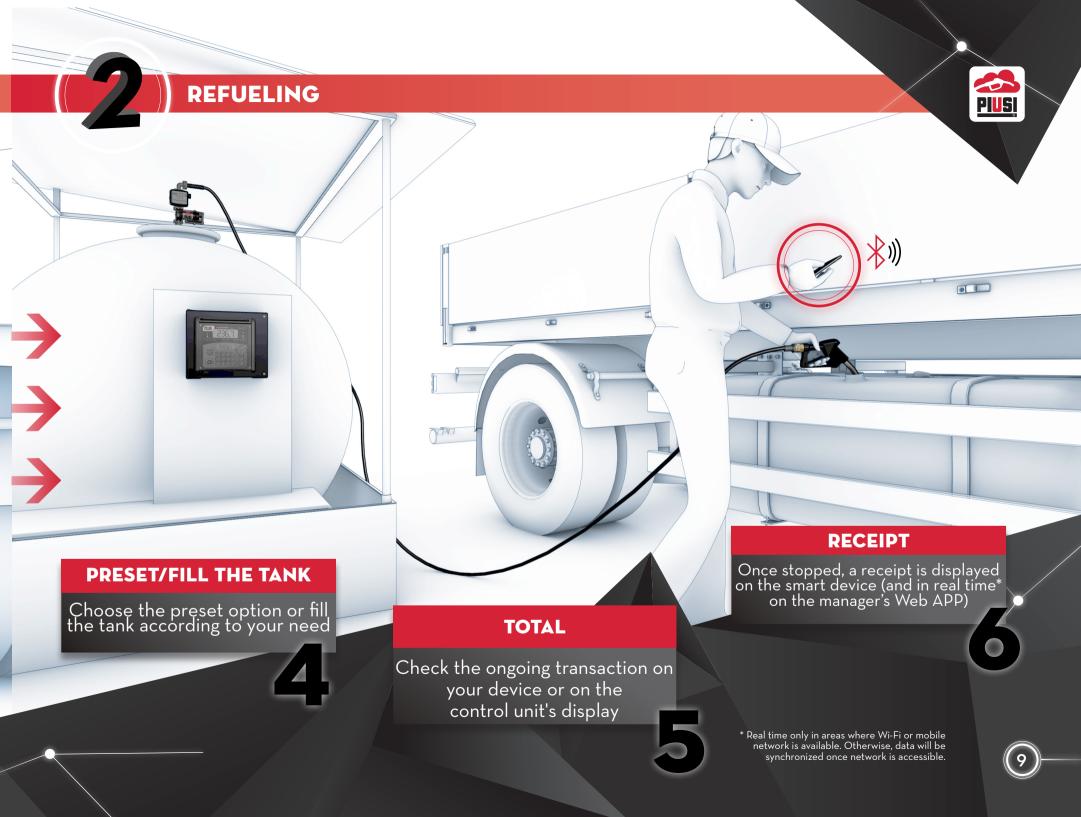

### CHECK REFUELING TRANSACTIONS:

### **ALL TRANSACTIONS AT A GLANCE**

- PIUSI B.SMART allows you to keep track of all the transactions and refueling operations made.
   A user-friendly interface helps gather and filter information to get real control at a glance:
- Check and control transactions
- Receive and download the related receipts
- **Export** data to .pdf or .xlsx

## IMMEDIATELY RECEIVE ALL FEEDBACK FROM THE SITE

One of the main features of PIUSI B.SMART is the **real time function** that allows you to keep track of all the transactions immediately\*:

Receive a receipt of the transaction once completed\*.

#### **REAL TIME**

Receive all information from the site immediately\*

> \* Real time only in areas where Wi-Fi or mobile network is available. Otherwise, data will be synchronized once network is accessible.