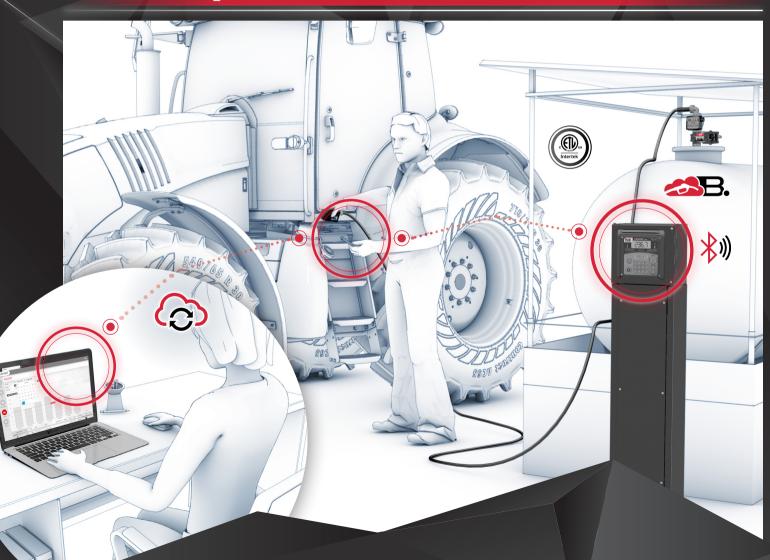

### NEW FUEL MANAGEMENT SYSTEM

PIUSI B.SMART: the name speaks for itself! An intuitive and simple Fuel Management System!

B.SMART is composed of hardware MCBOX B.SMART and software (APP for drivers and a web APP on Cloud for fleet managers) driven by Bluetooth technology to easily monitor and manage any fleet; from the smallest to the largest.

PIUSI B.SMART is a unique all-in-one FMS: the MCBOX hardware, as well as the B.SMART software and all the pumping system components (sold separately) are all made in house by the same Italian manufacturer, PIUSI. The only Company in the market!

### **MONITOR & MANAGE** YOUR FUELING TRANSACTIONS

€ > C 6

Set. activate and monitor your site.

As the PIUSI B.SMART software is Cloud based, it doesn't require any installation on a local PC to allow fleet managers to check the site from anywhere and monitor fuel transactions.