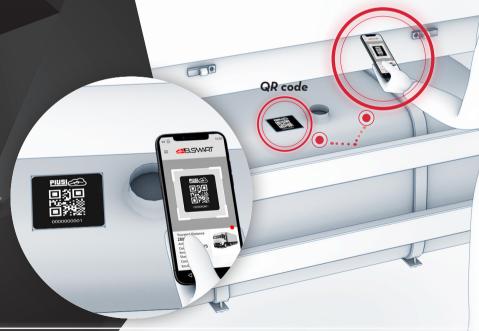

#### OR CODE IDENTIFICATION

The QR code allows you to **identify immediately the vehicle with 100% certainty**: it saves time during
the refuelling process and reduces
the risk of human error.

The QR label is sized to **PERFECTLY FIT ALL VEHICLES** and can be placed close to the tank.

The extra-resistant adhesive glue and laser scratchproof engraving guarantee maximum durability over time.