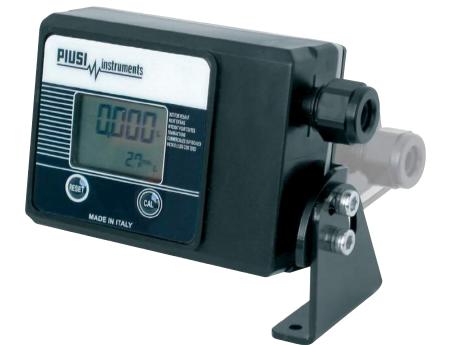

## **REMOTE DISPLAY**

## **FEATURES**

- LARGE SCREEN DISPLAY
- NON RESETTABLE TOTAL
- STANDARD BATTERY

Remote display for remote control (via max. 49 ft. cable) of pulse meters. The large screen displays the quantity delivered and the non resettable total Equipped with software applications for calibrating meters. Available as both basic display device and as pulse emitter. Indispensable for receivers designed to recognise only discreet quantities of impulses. The easy interfacing management systems of the pulse transmitter models extend the field of application of pulse meters combined with remote displays.