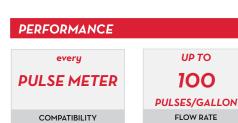

## **FEATURES**

- LARGE SCREEN DISPLAY
- NON RESETTABLE TOTAL
- STANDARD BATTERY

Remote display for remote control (via max. 49 ft. cable) of pulse meters. The large screen displays the quantity delivered and the non resettable total Equipped with software applications for calibrating meters. Available as both basic display device and as pulse emitter. Indispensable for receivers designed to recognise only discreet quantities of impulses. The easy interfacing management systems of the pulse transmitter models extend the field of application of pulse meters combined with remote displays.