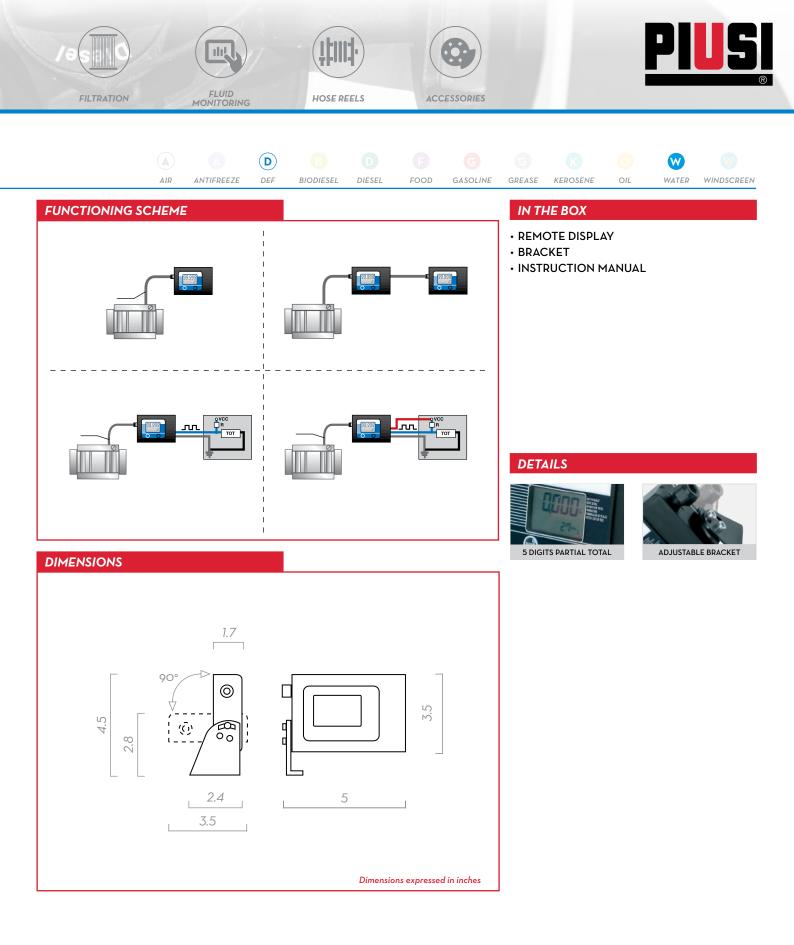

## **FEATURES**

- LARGE SCREEN DISPLAY
- NON RESETTABLE TOTAL
- STANDARD BATTERY

Remote display for remote control (via max. 49 ft. cable) of pulse meters. The large screen displays the quantity delivered and the non resettable total Equipped with software applications for calibrating meters. Available as both basic display device and as pulse emitter. Indispensable for receivers designed to recognise only discreet quantities of impulses. The easy interfacing management systems of the pulse transmitter models extend the field of application of pulse meters combined with remote displays.

| TECHNICAL DATA |                                |             |                                        |                 |  |  |  |
|----------------|--------------------------------|-------------|----------------------------------------|-----------------|--|--|--|
| PART #         | DESCRIPTION                    | FLUIDS TYPE | FLANGE                                 | INLET<br>OUTLET |  |  |  |
| F0049503B      | REMOTE DISPLAY PULSE-OUT 100:1 | B D O 😵 D   | FOR ALL PIUSI PULSE OUT REMOTE DISPLAY | PULSE IN        |  |  |  |
|                | 1                              |             | REMOTE D                               | DISPLAY         |  |  |  |