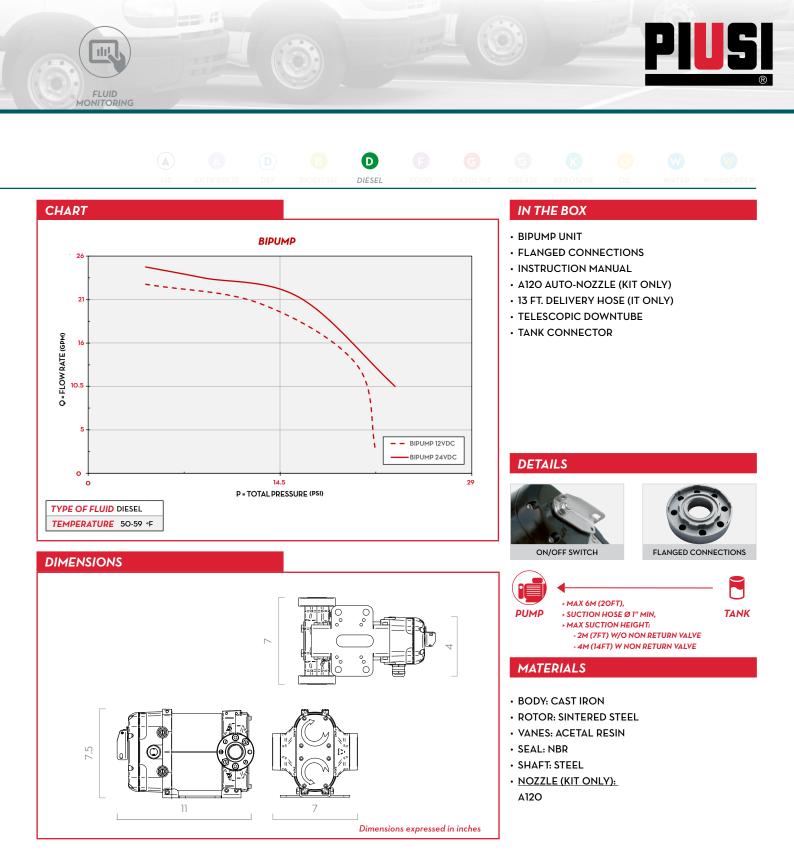

## **FEATURES**

- STURDY STRUCTURE
- COMPACT DESIGN
- HEAVY DUTY

PERFORMANCE

UP TO

**25 GPM** 

- HIGH RELIABILITY
- IP55 PROTECTION RATING

The PIUSI BIPUMP is a diesel transfer pump, available both in 12 and 24 V versions, designed to meet the needs of those who are looking for a long-lasting, durable, high flow-rate pump, applicable to different industries. It is easy to install and is suitable for being applied on diesel dispensers and fixed fuel transfer systems, as well as other applications.

**BIPUMP KIT** 

| PART #    | DESCRIPTION                             | FLUIDS | FLOW RATE |     | VOLTAGE |               |              | DUTY CYCLE |      | INLET |
|-----------|-----------------------------------------|--------|-----------|-----|---------|---------------|--------------|------------|------|-------|
|           |                                         | TYPE   | L/MIN     | GPM | DC VOLT | POWER<br>WATT | AMP.<br>MAX. | MINUTES    | RPM  | NPT   |
| F0022220A | BI-PUMP KIT 12V 25GPM (AUTO NOZZLE) NPT | D      | 95        | 25  | 12      | 500           | 42           | 30 ON/OFF  | 2000 | 1"    |
| F0036305A | BI-PUMP 12V 25GPM (PUMP ONLY)           | D      | 95        | 25  | 12      | 500           | 42           | 30 ON/OFF  | 2000 | 1"    |
| F0036306A | BI-PUMP 24V 25GPM (PUMP ONLY)           | D      | 95        | 25  | 24/12*  | 500           | 22           | 30 ON/OFF  | 2000 | 1"    |