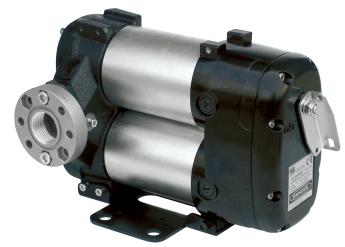

## BIPUMP

## **FEATURES**

- STURDY STRUCTURE
- COMPACT DESIGN
- HEAVY DUTY

PERFORMANCE

UP TO

**25 GPM** 

- HIGH RELIABILITY
- IP55 PROTECTION RATING

The PIUSI BIPUMP is a diesel transfer pump, available both in 12 and 24 V versions, designed to meet the needs of those who are looking for a long-lasting, durable, high flow-rate pump, applicable to different industries. It is easy to install and is suitable for being applied on diesel dispensers and fixed fuel transfer systems, as well as other applications.